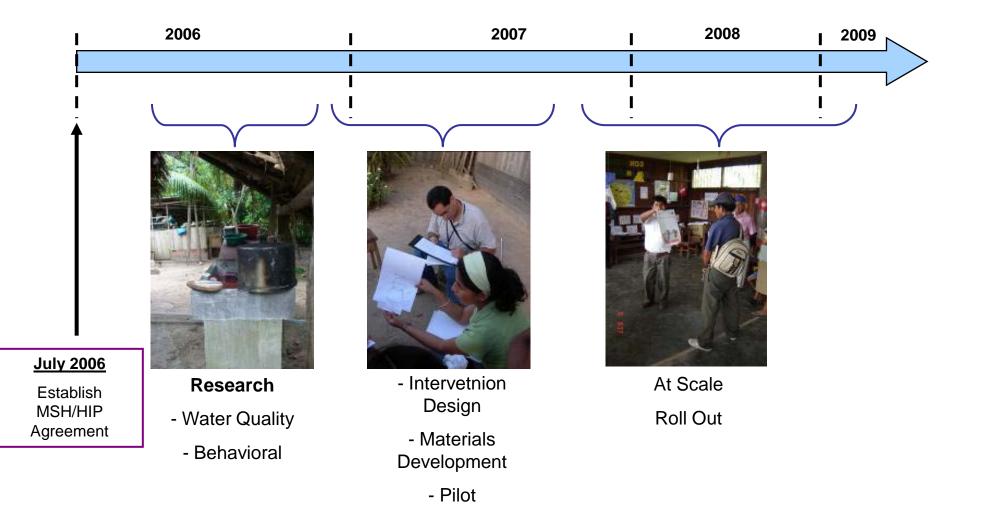

# Water, water everywhere, but not a [safe] drop to drink! Achieving household point of use water treatment in Amazonian Peru

Kenneth Peralta, MCS-USAID

Elizabeth Younger, USAID HIP/AED/The Manoff Group

March 3, 2009

# **IMPLEMENTATION ZONE**



#### Pilot and At-Scale Implementation Areas Healthy Municipalities and Communities Project



## **CURIMANÁ DISTRICT**: TYPICAL HOUSES AND PLAZA



## **CURIMANÁ DISTRICT**: WATER MANAGEMENT AND SOURCES







## **PRIMARY GOAL**

- SAFE WATER
  - Household treatment







- Safe transportation, storage and use

# **SECONDARY PROJECT GOALS**

## Hand washing



## Proper feces disposal



# **CHRONOLOGY: PROJECT DEVELOPMENT**



## WATER QUALITY

#### **Fecal Coliform Contamination**





#### **BEHAVIORAL**

INTERVIEWS (mothers of children <5 years old)

- BEHAVIORS:
  - Transport
  - Treatment
  - Storage
  - Serving
- PERCEPTIONS/BELIEFS
  - Water Quality
  - Water Access
  - Diarrhea



## **Key Findings**

Boiling

Sometimes  $\rightarrow$  4% YES  $\rightarrow$  12% (children/elderly) No  $\rightarrow$  84 %

CHLORINATION Sometimes  $\rightarrow$  12% YES  $\rightarrow$  4% No  $\rightarrow$  84%

**OTHER METHODS** Settling & Decanting Cloth Filtration Aluminum sulfate flocculant Opuntia



## **Water Treatment**

### **KEY FACTORS**:

- Taste
- Time
- Cost
- Water characteristics
- Household habits

# **Evidence Based Programing**

## **INTERVENTION FOCUS**

- Water Treatment
  - Chlorination
  - Boiling