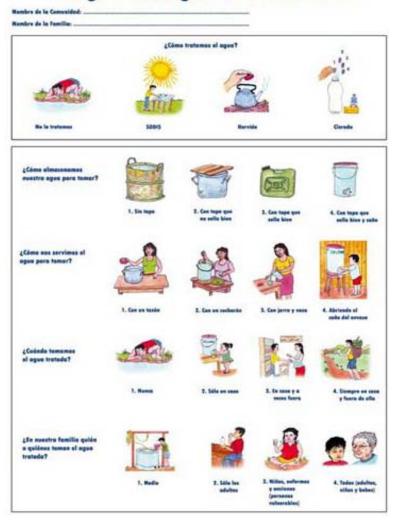

#### Diagnóstico: agua en nuestra casa

#### HOJA DE SEGUIMIENTO Comportamiento en las familias en mi sub-grupo

NOM BRE DEL LÍD BR:.....

N' de GRUPO: .....

FECHA: ..../ ..... / ......

|    | Hanke or is bettin    |         | ¿ Cóm o Irnitar | nos el agua? | , | ¿Cóm o alm actinam os nuestra agua para tom ar? |             |               |                       | ¿Cómo r | os servimos | el agus par | a tornar?                         | رCui | n do tomans o | s el agua <b>t</b> rai    | iada?         | ¿En nuesira funita quéries toman el agua tratada? |                    |   |                                      |  |
|----|-----------------------|---------|-----------------|--------------|---|-------------------------------------------------|-------------|---------------|-----------------------|---------|-------------|-------------|-----------------------------------|------|---------------|---------------------------|---------------|---------------------------------------------------|--------------------|---|--------------------------------------|--|
| "  | A public 1 Apull 00 2 | N: 19 4 | 50 DB           |              |   | Entran                                          | Contepe que | C on tape que | California California |         | i: ذ        |             | Able role al<br>coli c dei bicche | i 👸  |               | En cose ye<br>a cose tare | Research Land |                                                   | Citetes<br>actions |   | Te da<br>jetukos, nikos<br>y tet es) |  |
| 1  | FLOREZ PEREZ          | х       |                 | 0            |   | х                                               | 0           |               |                       |         |             |             |                                   | х    | 0             |                           |               | х                                                 |                    | 0 |                                      |  |
| 2  | LÓPEZ LUCIO           |         |                 |              | 0 |                                                 |             | х             | 0                     |         |             | х           | 0                                 |      | х             | 0                         |               |                                                   |                    | х | 0                                    |  |
| 3  | ASCA REY              | х       |                 |              | 0 |                                                 | х           | 0             |                       | х       | 0           |             |                                   | х    | 0             |                           |               | х                                                 |                    |   | 0                                    |  |
| 4  | JULCA RUPAY           |         |                 | ø            |   |                                                 |             | х             | 0                     |         |             | х           | 0                                 |      |               | х                         | 0             |                                                   |                    |   | ø                                    |  |
| 6  | TANGROCHA             |         |                 |              | ø |                                                 |             |               | ø                     |         |             |             | ø                                 |      |               | х                         | 0             |                                                   |                    |   | ø.                                   |  |
| 6  | GUILLÉN BERRIOS       |         |                 | х            | 0 | х                                               |             | 0             |                       |         | х           | 0           |                                   |      | х             | 0                         |               |                                                   | х                  |   | 0                                    |  |
| 7  | RODRIGUEZ RABANAL     |         |                 | х            | 0 |                                                 |             | х             | 0                     | х       |             |             | 0                                 |      | х             |                           | 0             |                                                   |                    | х | •                                    |  |
| 8  | ROMERO SALAS          | ø       |                 |              |   | ø                                               |             |               |                       | 0       |             |             |                                   | 0    |               |                           |               | 0                                                 |                    |   |                                      |  |
| 9  |                       |         |                 |              |   |                                                 |             |               |                       |         |             |             |                                   |      |               |                           |               |                                                   |                    |   |                                      |  |
| 10 |                       |         |                 |              |   |                                                 |             |               |                       |         |             |             |                                   |      |               |                           |               |                                                   |                    |   |                                      |  |
| 11 |                       |         |                 |              |   |                                                 |             |               |                       |         |             |             |                                   |      |               |                           |               |                                                   |                    |   |                                      |  |
| 12 |                       |         |                 |              |   |                                                 |             |               |                       |         |             |             |                                   |      |               |                           |               |                                                   |                    |   |                                      |  |
|    | TOTAL                 |         |                 |              |   |                                                 |             |               |                       |         |             |             |                                   |      |               |                           |               |                                                   |                    |   |                                      |  |

#### REUNIÓN: ..... CONSOLIDADO De TODOS los Sub-grupos

NOMBRE DEL RESPONSABLE: .....

FECHA: .....

NOMBRE DE LA COMUNIDAD: .....

DISTRITO: .....

|   | Nombre del líder del grupo | en la<br>reunión | ¿Como tratamos el agua? |       |                                                                                                                |         | ¿Como almacenamos nuestra<br>agua para tomar? |                                  |                               |                                      | ¿Cómo nos servimos el agua<br>para tomar? |                    |                     |                                  | ¿Cuando tomamos el agua<br>tratada? |                 |                            |                                       | ¿En nuestra familia quién o<br>quiénes toman el agua tratada? |                     |                                  |                                         |
|---|----------------------------|------------------|-------------------------|-------|----------------------------------------------------------------------------------------------------------------|---------|-----------------------------------------------|----------------------------------|-------------------------------|--------------------------------------|-------------------------------------------|--------------------|---------------------|----------------------------------|-------------------------------------|-----------------|----------------------------|---------------------------------------|---------------------------------------------------------------|---------------------|----------------------------------|-----------------------------------------|
|   |                            |                  |                         |       | the second s | 0       |                                               |                                  | Ì                             | <b>a</b>                             |                                           |                    |                     |                                  |                                     |                 |                            |                                       |                                                               |                     | <b>( ( ( )</b>                   | <b>a B</b>                              |
|   |                            |                  | No la trato             | SODIS | Hervida                                                                                                        | Clorada | Sin tapa                                      | Con tapa<br>que no sella<br>bien | Con tapa<br>que sella<br>bien | Con tapa<br>que sella<br>bien y caño | Con un<br>tazón                           | Con un<br>cucharón | Con jarra y<br>vaso | Abriendo el<br>caño del<br>bidón | Nunca                               | Sólo en<br>casa | En casa y a<br>veces fuera | Siempre en<br>casa y fuera<br>de ella | Nadie                                                         | Sólo los<br>adultos | Niños,<br>enfermos y<br>ancianos | Todos<br>(adultos,<br>niños y<br>bebes) |
| 1 |                            |                  |                         |       |                                                                                                                |         |                                               |                                  |                               |                                      |                                           |                    |                     |                                  |                                     |                 |                            |                                       |                                                               |                     |                                  |                                         |
| 2 |                            |                  |                         |       |                                                                                                                |         |                                               |                                  |                               |                                      |                                           |                    |                     |                                  |                                     |                 |                            |                                       |                                                               |                     |                                  |                                         |
| 3 |                            |                  |                         |       |                                                                                                                |         |                                               |                                  |                               |                                      |                                           |                    |                     |                                  |                                     |                 |                            |                                       |                                                               |                     |                                  |                                         |
| 4 |                            |                  |                         |       |                                                                                                                |         |                                               |                                  |                               |                                      |                                           |                    |                     |                                  |                                     |                 |                            |                                       |                                                               |                     |                                  |                                         |
| 5 |                            |                  |                         |       |                                                                                                                |         |                                               |                                  |                               |                                      |                                           |                    |                     |                                  |                                     |                 |                            |                                       |                                                               |                     |                                  |                                         |
| 6 |                            |                  |                         |       |                                                                                                                |         |                                               |                                  |                               |                                      |                                           |                    |                     |                                  |                                     |                 |                            |                                       |                                                               |                     |                                  |                                         |
|   | TOTAL                      |                  |                         |       |                                                                                                                |         |                                               |                                  |                               |                                      |                                           |                    |                     |                                  |                                     |                 |                            |                                       |                                                               |                     |                                  |                                         |