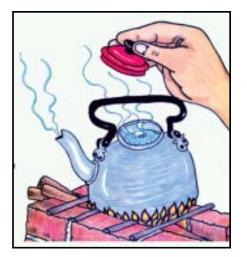

## **Key Findings**

Boiling

Sometimes  $\rightarrow$  4% YES  $\rightarrow$  12% (children/elderly) No  $\rightarrow$  84 %

CHLORINATION Sometimes  $\rightarrow$  12% YES  $\rightarrow$  4% No  $\rightarrow$  84%