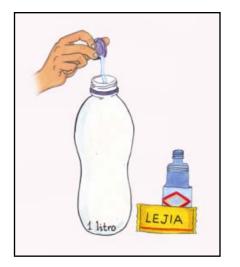

## **Key Findings**

Boiling

Sometimes  $\rightarrow$  4% YES  $\rightarrow$  12% (children/elderly) No  $\rightarrow$  84 %

CHLORINATION Sometimes  $\rightarrow$  12% YES  $\rightarrow$  4% No  $\rightarrow$  84%