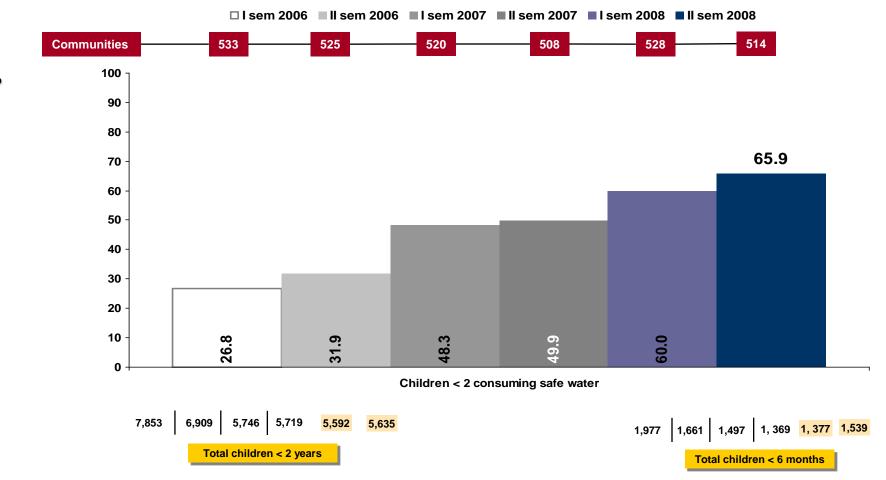

# **BAR GRAPHS**

# RESULTS

#### **INFANT HEALTH INDICATORS Bi-Annual Data Points in 2006 - 2008**

Source: Community self evaluación, Management Information System MCS-Perú / 2006 – 2008